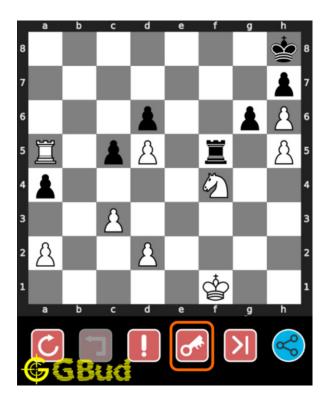

#### How to view the solution to medium chess puzzle 0070

To view the solution to this puzzle, follow the steps given below

- 1. Go to the puzzle page
- 2. Click the solution button (Key as shown below) to view the solution

Figure 8: Click the solution button to view solutions @ https://gbud.in/gh93mq2