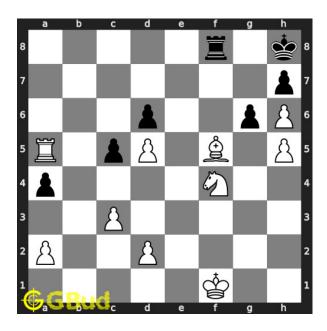

#### Move 2 Move by white

Figure 5: Ra8+ - Your rook moves to a8 and gives a check. Had the opponent's rook been at f8, this move would not be possible. The opponent's mistake was used to gain an advantage here.