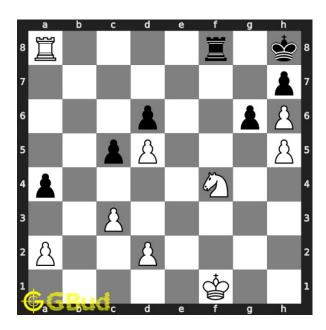

#### Medium chess puzzle 0070

Figure 1: Solve this medium chess puzzle 0070. Mate in 2 moves @ https://gbud.in/gh93mq2

Figure 2: Solve this medium chess puzzle online with solution @ https://gbud.in/gh93mq2

#### Solution 1

**Initial board position** This is the initial board position of medium chess puzzle 0070.

Figure 3: Initial board position of medium chess puzzle 0070

Move 1 Move by black

Figure 4: Rxf5 - Opponent's rook gained a piece and pinned your knight to your king so that they can gain that also in the next move. But this is a mistake