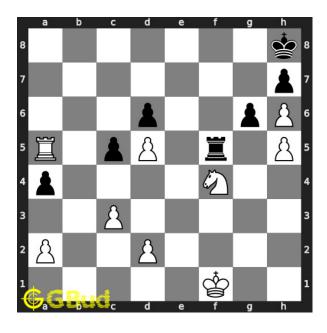

#### Solution 1

**Initial board position** This is the initial board position of medium chess puzzle 0070.

Figure 3: Initial board position of medium chess puzzle 0070

Move 1 Move by black

Figure 4: Rxf5 - Opponent's rook gained a piece and pinned your knight to your king so that they can gain that also in the next move. But this is a mistake