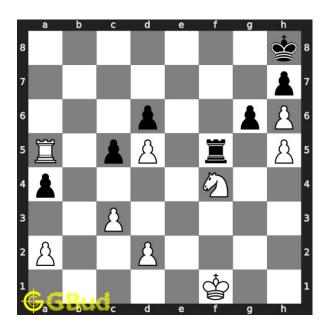

#### Move 3 Move by black

Figure 6: Rf8 - Opponent realised the mistake and brings their rook back to f8. But this will not stop the checkmate as the rook is not supported