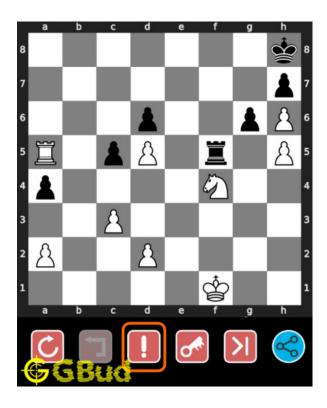

## How to get help for moves in the medium chess puzzle 0070

To get help or the possible next moves in the puzzle, , follow the steps given below

- 1. Go to the puzzle page
- 2. Click the help button (exclamation mark as shown below) to get help or suggestion on next possible move

Figure 9: Click the help button to get help on next move @ https://gbud. in/gh93mq2

Figure 10: Solve more medium puzzles @ https://gbud.in/chsmdpz

Figure 11: Solve other puzzles @ https://gbud.in/chsgppz