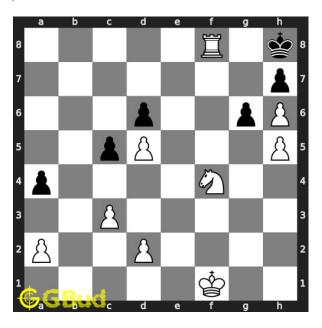

#### Move 3 Move by black

Figure 6: Rf8 - Opponent realised the mistake and brings their rook back to f8. But this will not stop the checkmate as the rook is not supported

#### Move 4 Move by white

Figure 7: Rxf8# - Your rook captures opponent's rook and checkmate. THe king can not come to g7 due to the attack from your pawn. This is how you can mate in 2 moves