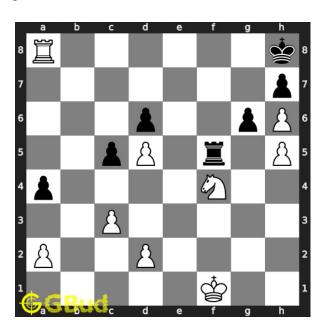

#### Move 4 Move by white

Figure 7: Rxf8# - Your rook captures opponent's rook and checkmate. THe king can not come to g7 due to the attack from your pawn. This is how you can mate in 2 moves